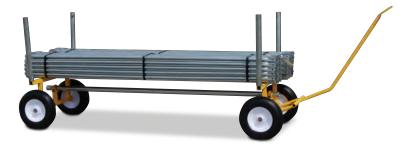

## **X-COUNTRY WAGON**

## **FEATURES**

- Includes 8' pole (adj up to 7-1/2' long)
- Quickly disassembles for easy storage
- 16" flat free tire; 4" wide with steel hub
- 2,000 lb capacity