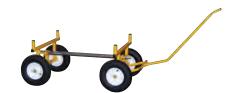

## **X-COUNTRY WAGON**

## **FEATURES**

- Includes 8' pole (adj up to 7-1/2' long)
- Quickly disassembles for easy storage
- 16" flat free tire; 4" wide with steel hub
- 2,000 lb capacity