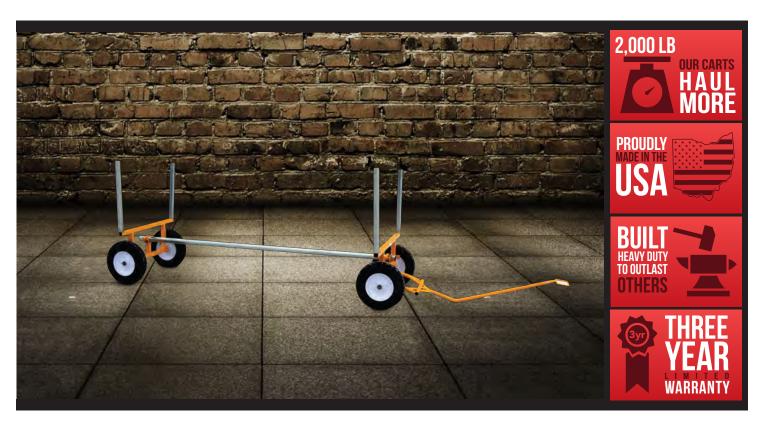

## **X-COUNTRY WAGON**

## **FEATURES**

- Includes 8' pole (adj up to 7-1/2' long)
- Quickly disassembles for easy storage
- 16" flat free tire; 4" wide with steel hub
- 2,000 lb capacity

## STANDARD AMERICAN CART FEATURES

- Made in the USA
  - Hand crafted at our Ohio plant.
- Heavy-duty comes standard
  - American Carts are all built to heavy duty specs
- Powder coated finish
  - Protects the steel and provides a lasting finish
- Steel construction
  - Built from American sourced steel
- 3/4" Axle
  - Industry leading axle size for maximum strength.
- Easy to operate
  - Designed to get work done with less muscle strain and simple operation.
- Ready to ship
  - in stock and ready to ship
- Three Year Limited Warranty