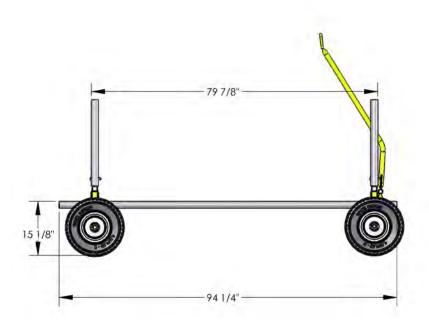

| Dimensions:      | <b>W:</b> 34"                    | D: Adj.   | <b>H:</b> 50" |
|------------------|----------------------------------|-----------|---------------|
| Weight:          | 117 lbs.                         | Capacity: | 2000 lbs.     |
| Typically Ships: | Freight; some assembly required. |           |               |