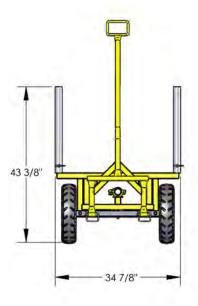

| Dimensions:      | <b>W:</b> 34"                    | D: Adj.   | <b>H:</b> 50" |
|------------------|----------------------------------|-----------|---------------|
| Weight:          | 117 lbs.                         | Capacity: | 2000 lbs.     |
| Typically Ships: | Freight; some assembly required. |           |               |