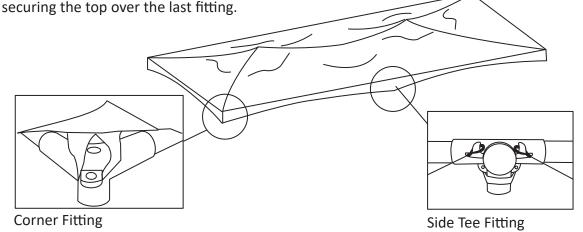

#### **Set Up Instructions**

- 1. Lay out a drop cloth in the area the tent will be installed to protect the tent top of dirt and abrasions.
- 2. Lay out the frame parts on the ground in the approximate location that they will be when the frame is assembled. (See parts/minimum staking layout diagram)
- 3. Starting at a corner, insert the spreader bar (9'3''/6'8'') connected tube) into the corner fitting and the side tee fitting.
- 4. Continue to insert all spreaders into the corner fittings and side tee fittings until a rectangle is formed.

- 5. Connect one cross cable to the inside hook on the corner fitting. Connect the other end of this cable to the hook on the side tee fitting at the diagonal corner.
- 6. Connect the second cross cable to the remaining corner fittings and side tee fitting in the same way. Do this for all remaining cross cables.
  - a. In order to fit the cable onto the 4th corner fitting hook, you may need to lift the frame up on that corner approximately 4 feet. This reduces the distance between the corners allowing the cable to reach the 4th corner fitting hook.

- 7. Lay the tent top out over the cables and frame with the top of the tent facing upward. Start in one corner by securing the white nylon strap over the ring on the outside of the corner fitting & around the side tee fittings. Please note that the strap on the side tee fitting is wrapped completely around the bottom of the cast fitting where the side pole is inserted. It does not hook over the tie back ring like the corner fittings.
  - a. Continue to secure all the tent corner & side straps to the outside corner fittings. Make sure the strap with the O ring is the last strap to be secured. This ring and strap will allow for better grip when