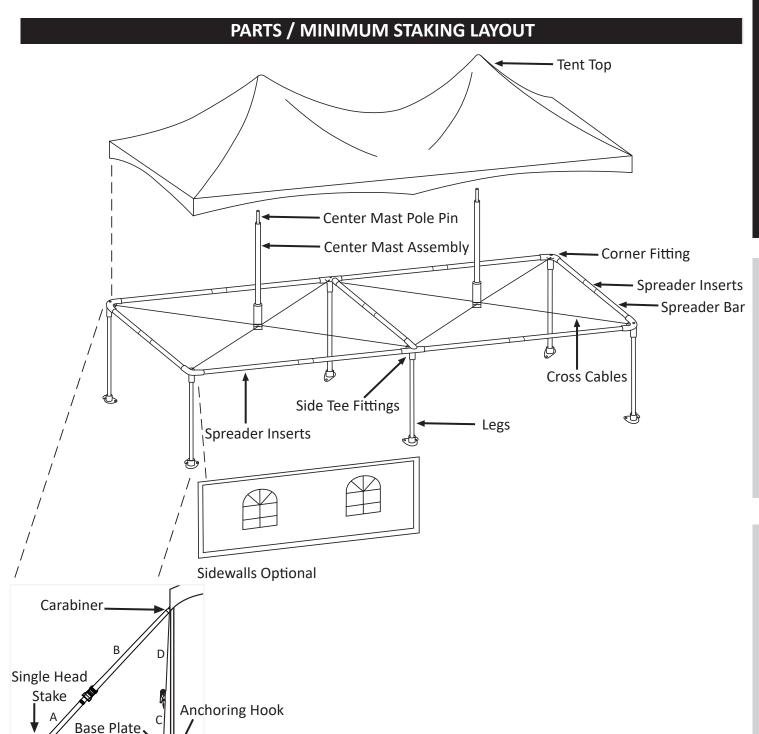

#### **Set Up Instructions**

- 1. Lay out a drop cloth in the area the tent will be installed to protect the tent top of dirt and abrasions.
- 2. Lay out the frame parts on the ground in the approximate location that they will be when the frame is assembled. (See parts/minimum staking layout diagram)
- 3. Starting at a corner, insert the spreader bar (9'3''/6'8'') connected tube) into the corner fitting and the side tee fitting.
- 4. Continue to insert all spreaders into the corner fittings and side tee fittings until a rectangle is formed.

- 5. Connect one cross cable to the inside hook on the corner fitting. Connect the other end of this cable to the hook on the side tee fitting at the diagonal corner.
- 6. Connect the second cross cable to the remaining corner fittings and side tee fitting in the same way. Do this for all remaining cross cables.
  - a. In order to fit the cable onto the 4th corner fitting hook, you may need to lift the frame up on that corner approximately 4 feet. This reduces the distance between the corners allowing the cable to reach the 4th corner fitting hook.

- 7. Lay the tent top out over the cables and frame with the top of the tent facing upward. Start in one corner by securing the white nylon strap over the ring on the outside of the corner fitting & around the side tee fittings. Please note that the strap on the side tee fitting is wrapped completely around the bottom of the cast fitting where the side pole is inserted. It does not hook over the tie back ring like the corner fittings.
  - a. Continue to secure all the tent corner & side straps to the outside corner fittings. Make sure the strap with the O ring is the last strap to be secured. This ring and strap will allow for better grip when

8. Fasten the loop end of the 8' loop strap (B) to the carabiner. Secure the carabiner to the hook on the outside of the corner fittings (the same hook that the tent top is secured to) and the side tee fittings.

- 9. Place stakes 5' out from each leg; drive stakes into the ground so that approximately 6" or less of the stake is showing.
- 10. Attach the ratchet buckle with loop straps (A) to the stakes by turning the 6" loop at the end of the ratchet inside out and pull the strap through the loop to create a noose and pull tight over the stake. Take the loop strap (B) attached to the carabiner and pull it through the reel bars slot of the ratchet (ratchet buckle needs to have handle facing upward at all times) and pull the loop strap (B) back towards the tent approximately 1 ½ feet. Hold the strap at this point with one hand and begin to crank the ratchet handle back and forth.

11. Once the top is in place and secured, you're ready to install the legs. Lift one side of the tent up and install the legs (8') at the corners and side tee fitting, leaving the tent at an angle. Attach the base plate to each leg with the smaller holes facing the interior of the tent.

12. Fasten the 6' series loop strap (D) to each corner and side tee through the two metal O rings on the tent top, then through the end loop and tighten.

13. Place the O Ring of the ratchet buckles loop strap w/ O ring (C) on the hook in the base plate and take the loop strap (D) attached to the tent top O rings and pull it through the reel bars slot of the 1" ratchet (ratchet buckle needs to have handle facing upward at all times) and pull the loop strap (D) back towards the tent approximately 1 ½ feet. Hold the strap at this point with one hand and begin to crank the ratchet handle back and forth. This will keep the legs secure when installing the center mast.

14. Now you need to install both center masts through the tent top. Place the center mast pin at the top of the center mast pole. Unhook the clip at the bottom of the center mast pole and position the bottom of the center mast pole onto the *top cable*. Making sure the mast pin at the top is through the hole and is visible from the outside of the tent top, slide the center mast pole up the cable toward the intersection of the cables. Move the center mast pole to the center of the tent making sure it rests on both cross cables. Once in place, put the clip back on the bottom of the center mast pole making sure it is under both cables to keep it in place.

15. Install the remaining three legs (8') and ratchet assemblies; be sure the smaller holes of the base plate are facing the interior of the tent.  $\mathbb{I}$ 

16. Make sure the legs are straight then secure each base plate by driving a 24" anchoring hook into the smaller hole of the base plate tighten all ratchet assemblies.