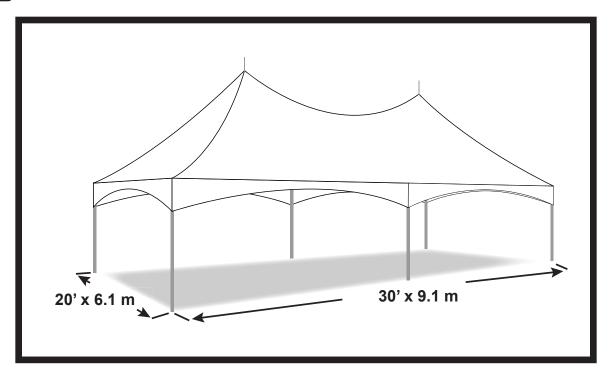

#### 20' x 30' Pinnacle Series High Peak Frame Tent, 1 Piece

Pinnacle High Peak Cross Cable tents are designed with a high peak tube supported by cross cables extending from each corner tube, maximizing the usable space underneath while at the same time eliminating the need for interior frames or support poles. The simple design allows for easy transportation, storage, and installation involving only two people due to the reduced amount of hardware in comparison to other frame or pole tents.

# **Pinnacle Series Frame Tent Specifications**

| Printacle Series Frame lent Specifications |  |  |  |  |  |
|--------------------------------------------|--|--|--|--|--|
| 20 ft/6.1 m                                |  |  |  |  |  |
| 30 ft/9.1 m                                |  |  |  |  |  |
| 600 ft²/55.7 m²                            |  |  |  |  |  |
| 8′/2.4 m                                   |  |  |  |  |  |
| 16'9"/5.1 m                                |  |  |  |  |  |
| 8'9"/2.6 m                                 |  |  |  |  |  |
| 613 lbs/278.0 kg                           |  |  |  |  |  |
| Pinnacle                                   |  |  |  |  |  |
| Cross Cable                                |  |  |  |  |  |
| No                                         |  |  |  |  |  |
| High Peak                                  |  |  |  |  |  |
| No                                         |  |  |  |  |  |
| Yes                                        |  |  |  |  |  |
| PVC Coated Polyester                       |  |  |  |  |  |
| 16 oz/yd²/540 gsm                          |  |  |  |  |  |
| Blockout                                   |  |  |  |  |  |
| Waterproof                                 |  |  |  |  |  |
| Yes                                        |  |  |  |  |  |
| Yes                                        |  |  |  |  |  |
| Yes                                        |  |  |  |  |  |
| Aluminum                                   |  |  |  |  |  |
| 9'3"/2.8 m                                 |  |  |  |  |  |
| 2-3                                        |  |  |  |  |  |
| 60 Sit Down Dinner-100 Cathedral Seating   |  |  |  |  |  |
|                                            |  |  |  |  |  |