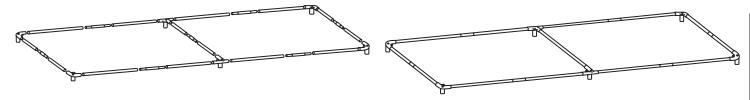

#### **Set Up Instructions**

- 1. Lay out a drop cloth in the area the tent will be installed to protect the tent top of dirt and abrasions.
- 2. Lay out the frame parts on the ground in the approximate location that they will be when the frame is assembled. (See parts/minimum staking layout diagram)
- 3. Starting at a corner, insert the spreader bar (9'3''/6'8'') connected tube) into the corner fitting and the side tee fitting.
- 4. Continue to insert all spreaders into the corner fittings and side tee fittings until a rectangle is formed.