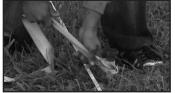

- 9. Place stakes 5' out from each leg; drive stakes into the ground so that approximately 6" or less of the stake is showing.
- 10. Attach the ratchet buckle with loop straps (A) to the stakes by turning the 6" loop at the end of the ratchet inside out and pull the strap through the loop to create a noose and pull tight over the stake. Take the loop strap (B) attached to the carabiner and pull it through the reel bars slot of the ratchet (ratchet buckle needs to have handle facing upward at all times) and pull the loop strap (B) back towards the tent approximately 1 ½ feet. Hold the strap at this point with one hand and begin to crank the ratchet handle back and forth.