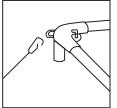

- 5. Connect one cross cable to the inside hook on the corner fitting. Connect the other end of this cable to the hook on the side tee fitting at the diagonal corner.
- 6. Connect the second cross cable to the remaining corner fittings and side tee fitting in the same way. Do this for all remaining cross cables.
  - a. In order to fit the cable onto the 4th corner fitting hook, you may need to lift the frame up on that corner approximately 4 feet. This reduces the distance between the corners allowing the cable to reach the 4th corner fitting hook.

- 7. Lay the tent top out over the cables and frame with the top of the tent facing upward. Start in one corner by securing the white nylon strap over the ring on the outside of the corner fitting & around the side tee fittings. Please note that the strap on the side tee fitting is wrapped completely around the bottom of the cast fitting where the side pole is inserted. It does not hook over the tie back ring like the corner fittings.
  - a. Continue to secure all the tent corner & side straps to the outside corner fittings. Make sure the strap with the O ring is the last strap to be secured. This ring and strap will allow for better grip when