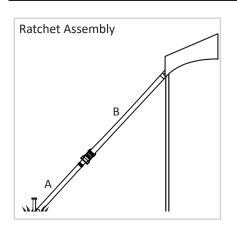

# **RATCHET ASSEMBLIES**

- A. Ratchet Buckle with Loop Strap
- B. Loop Strap (8')
- C. Ratchet Buckles Loop Strap w/ O Ring
- D. Loop Strap (6')

- 9. Place stakes 5' out from each leg; drive stakes into the ground so that approximately 6" or less of the stake is showing.
- 10. Attach the ratchet buckle with loop straps (A) to the stakes by turning the 6" loop at the end of the ratchet inside out and pull the strap through the loop to create a noose and pull tight over the stake. Take the loop strap (B) attached to the carabiner and pull it through the reel bars slot of the ratchet (ratchet buckle needs to have handle facing upward at all times) and pull the loop strap (B) back towards the tent approximately 1 ½ feet. Hold the strap at this point with one hand and begin to crank the ratchet handle back and forth.