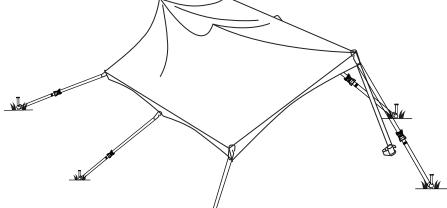

#### **Set Up Instructions**

- 1. Lay out a drop cloth in the area the tent will be installed to protect the tent top of dirt and abrasions.
- 2. Lay out the frame parts on the ground in the approximate location that they will be when the frame is assembled. (See parts/minimum staking layout diagram)
- 3. Starting at a corner, insert the spreader bar (9'3''/6'8'') connected tube) into the corner fitting and the side tee fitting.
- 4. Continue to insert all spreaders into the corner fittings and side tee fittings until a rectangle is formed.

- 9. Place stakes 5' out from each leg; drive stakes into the ground so that approximately 6" or less of the stake is showing.
- 10. Attach the ratchet buckle with loop straps (A) to the stakes by turning the 6" loop at the end of the ratchet inside out and pull the strap through the loop to create a noose and pull tight over the stake. Take the loop strap (B) attached to the carabiner and pull it through the reel bars slot of the ratchet (ratchet buckle needs to have handle facing upward at all times) and pull the loop strap (B) back towards the tent approximately 1 ½ feet. Hold the strap at this point with one hand and begin to crank the ratchet handle back and forth.