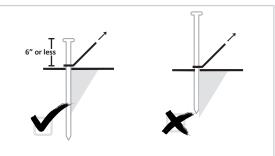

# **Staking Basics**

A properly driven stake will have 6" or less of the head exposed. The deeper that the stake is driven, the greater holding strength the stake will have. Anchoring stakes must be driven deep and vertical.

Stakes driven vertically have a greater holding strength than stakes driven at an angle. Vertically is defined as straight up down or angled up to 10° away from the tent, canopy, structure, or shelter.