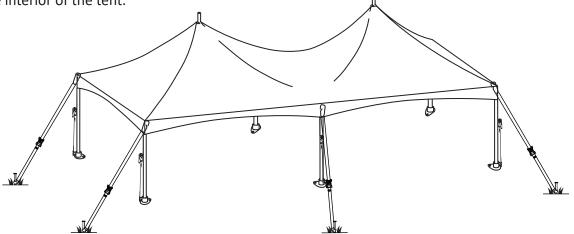

#### **Set Up Instructions**

- 1. Lay out a drop cloth in the area the tent will be installed to protect the tent top of dirt and abrasions.
- 2. Lay out the frame parts on the ground in the approximate location that they will be when the frame is assembled. (See parts/minimum staking layout diagram)
- 3. Starting at a corner, insert the spreader bar (9'3''/6'8'') connected tube) into the corner fitting and the side tee fitting.
- 4. Continue to insert all spreaders into the corner fittings and side tee fittings until a rectangle is formed.

#### **Sidewall Setup Instructions: (This step in optional)**

The sidewalls are designed to hang around the outside of the legs with the ratchet assembly on the exterior of the sidewalls.

- a. Hang each sidewall by buckling the straps on the top of the side wall around the spreader bar that runs around the perimeter of the tent. Each sidewall will cover the distance between two legs. Loosen the tent top tension if it is difficult to get the straps around the spreader bar.
- b. Tighten the hanging straps so the sidewall is hanging at the appropriate height or fit with the ground surface the tent is sitting on. Tuck the ends of each sidewall between the ratchet assembly and the tent leg. Make sure the sidewall is centered between the two legs.