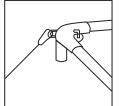

- 5. Connect one cross cable to the inside hook on the corner fitting. Connect the other end of this cable to the hook on the side tee fitting at the diagonal corner.
- 6. Connect the second cross cable to the remaining corner fittings and side tee fitting in the same way. Do this for all remaining cross cables.
  - a. In order to fit the cable onto the 4th corner fitting hook, you may need to lift the frame up on that corner approximately 4 feet. This reduces the distance between the corners allowing the cable to reach the 4th corner fitting hook.

- 7. Lay the tent top out over the cables and frame with the top of the tent facing upward. Start in one corner by securing the white nylon strap over the ring on the outside of the corner fitting & around the side tee fittings. Please note that the strap on the side tee fitting is wrapped completely around the bottom of the cast fitting where the side pole is inserted. It does not hook over the tie back ring like the corner fittings.
  - a. Continue to secure all the tent corner & side straps to the outside corner fittings. Make sure the strap with the O ring is the last strap to be secured. This ring and strap will allow for better grip when