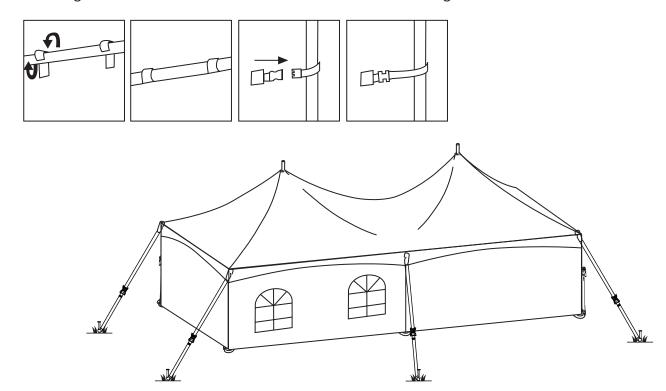

- 9. Place stakes 5' out from each leg; drive stakes into the ground so that approximately 6" or less of the stake is showing.
- 10. Attach the ratchet buckle with loop straps (A) to the stakes by turning the 6" loop at the end of the ratchet inside out and pull the strap through the loop to create a noose and pull tight over the stake. Take the loop strap (B) attached to the carabiner and pull it through the reel bars slot of the ratchet (ratchet buckle needs to have handle facing upward at all times) and pull the loop strap (B) back towards the tent approximately 1 ½ feet. Hold the strap at this point with one hand and begin to crank the ratchet handle back and forth.

#### **Set Up Instructions**

- 1. Lay out a drop cloth in the area the tent will be installed to protect the tent top of dirt and abrasions.
- 2. Lay out the frame parts on the ground in the approximate location that they will be when the frame is assembled. (See parts/minimum staking layout diagram)
- 3. Starting at a corner, insert the spreader bar (9'3''/6'8'') connected tube) into the corner fitting and the side tee fitting.
- 4. Continue to insert all spreaders into the corner fittings and side tee fittings until a rectangle is formed.