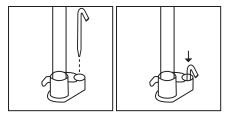

14. Now you need to install both center masts through the tent top. Place the center mast pin at the top of the center mast pole. Unhook the clip at the bottom of the center mast pole and position the bottom of the center mast pole onto the *top cable*. Making sure the mast pin at the top is through the hole and is visible from the outside of the tent top, slide the center mast pole up the cable toward the intersection of the cables. Move the center mast pole to the center of the tent making sure it rests on both cross cables. Once in place, put the clip back on the bottom of the center mast pole making sure it is under both cables to keep it in place.