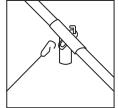

- 7. Lay the tent top out over the cables and frame with the top of the tent facing upward. Start in one corner by securing the white nylon strap over the ring on the outside of the corner fitting & around the side tee fittings. Please note that the strap on the side tee fitting is wrapped completely around the bottom of the cast fitting where the side pole is inserted. It does not hook over the tie back ring like the corner fittings.
  - a. Continue to secure all the tent corner & side straps to the outside corner fittings. Make sure the strap with the O ring is the last strap to be secured. This ring and strap will allow for better grip when

8. Fasten the loop end of the 8' loop strap (B) to the carabiner. Secure the carabiner to the hook on the outside of the corner fittings (the same hook that the tent top is secured to) and the side tee fittings.