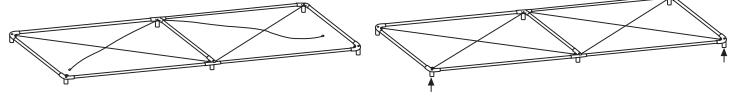

- 5. Connect one cross cable to the inside hook on the corner fitting. Connect the other end of this cable to the hook on the side tee fitting at the diagonal corner.
- 6. Connect the second cross cable to the remaining corner fittings and side tee fitting in the same way. Do this for all remaining cross cables.
  - a. In order to fit the cable onto the 4th corner fitting hook, you may need to lift the frame up on that corner approximately 4 feet. This reduces the distance between the corners allowing the cable to reach the 4th corner fitting hook.