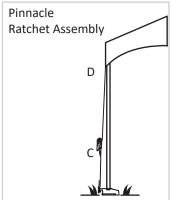

# **RATCHET ASSEMBLIES**

- A. Ratchet Buckle with Loop Strap
- B. Loop Strap (8')
- C. Ratchet Buckles Loop Strap w/ O Ring
- D. Loop Strap (6')

- 9. Place stakes 5' out from each leg; drive stakes into the ground so that approximately 6" or less of the stake is showing.
- 10. Attach the ratchet buckle with loop straps (A) to the stakes by turning the 6" loop at the end of the ratchet inside out and pull the strap through the loop to create a noose and pull tight over the stake. Take the loop strap (B) attached to the carabiner and pull it through the reel bars slot of the ratchet (ratchet buckle needs to have handle facing upward at all times) and pull the loop strap (B) back towards the tent approximately 1 ½ feet. Hold the strap at this point with one hand and begin to crank the ratchet handle back and forth.

12. Fasten the 6' series loop strap (D) to each corner and side tee through the two metal O rings on the tent top, then through the end loop and tighten.

13. Place the O Ring of the ratchet buckles loop strap w/ O ring (C) on the hook in the base plate and take the loop strap (D) attached to the tent top O rings and pull it through the reel bars slot of the 1" ratchet (ratchet buckle needs to have handle facing upward at all times) and pull the loop strap (D) back towards the tent approximately 1 ½ feet. Hold the strap at this point with one hand and begin to crank the ratchet handle back and forth. This will keep the legs secure when installing the center mast.