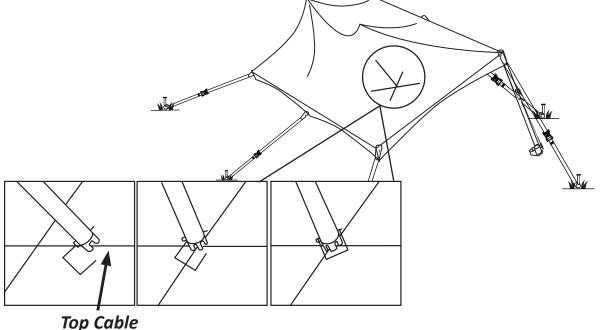

14. Now you need to install both center masts through the tent top. Place the center mast pin at the top of the center mast pole. Unhook the clip at the bottom of the center mast pole and position the bottom of the center mast pole onto the *top cable*. Making sure the mast pin at the top is through the hole and is visible from the outside of the tent top, slide the center mast pole up the cable toward the intersection of the cables. Move the center mast pole to the center of the tent making sure it rests on both cross cables. Once in place, put the clip back on the bottom of the center mast pole making sure it is under both cables to keep it in place.