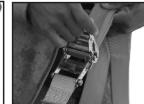

- 9. Place stakes 5' out from each leg; drive stakes into the ground so that approximately 6" or less of the stake is showing.
- 10. Attach the ratchet buckle with loop straps (A) to the stakes by turning the 6" loop at the end of the ratchet inside out and pull the strap through the loop to create a noose and pull tight over the stake. Take the loop strap (B) attached to the carabiner and pull it through the reel bars slot of the ratchet (ratchet buckle needs to have handle facing upward at all times) and pull the loop strap (B) back towards the tent approximately 1 ½ feet. Hold the strap at this point with one hand and begin to crank the ratchet handle back and forth.